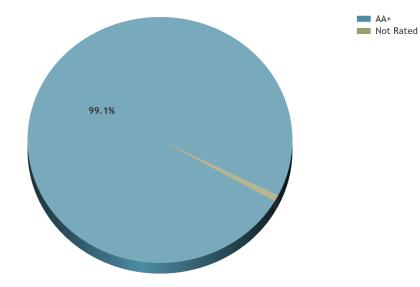

### Weighted Averages

| Average Yield    | 5.52      |
|------------------|-----------|
| Average Maturity | 0.22      |
| Average Coupon   | 0.81      |
| Average Duration | 0.21      |
| Average Moody    | Aaa       |
| Average S&P      | AA+       |
| Average Fitch    | Not Rated |
|                  |           |