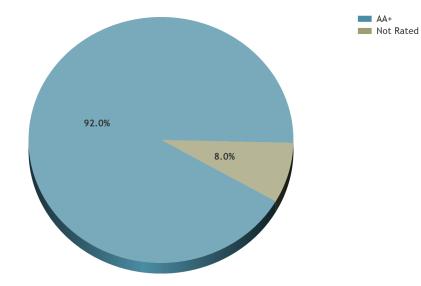

### Distribution by S&P Rating

### Weighted Averages

| Average Yield    | 5.25      |
|------------------|-----------|
| Average Maturity | 0.15      |
| Average Coupon   | 0.58      |
| Average Duration | 0.15      |
| Average Moody    | Aaa       |
| Average S&P      | AA+       |
| Average Fitch    | Not Rated |
|                  |           |