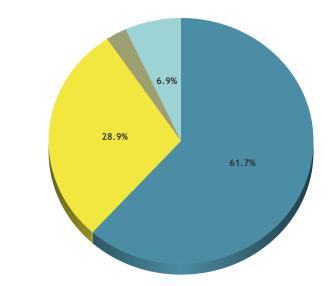

| Security Type                 | Market Value  | % Fixed<br>Income | % Assets |
|-------------------------------|---------------|-------------------|----------|
| TREASURY BILLS (USD)          | 14,627,044.92 | 61.7              | 59.8     |
| GOVERNMENT AGENCY (USD)       | 6,861,992.79  | 28.9              | 28.0     |
| CERTIFICATES OF DEPOSIT (USD) | 601,191.04    | 2.5               | 2.5      |
| COMMERCIAL PAPER (USD)        | 1,635,138.75  | 6.9               | 6.7      |
| Fixed Income Total            | 23,725,367.50 | 100.0             | 96.9     |