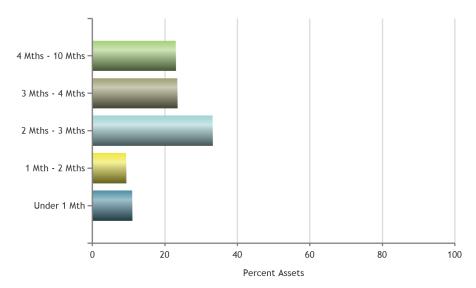

### **Distribution by Maturity**

### **Distribution by Duration**

| Duration   | Number | Market Value  | % FI<br>Holdings |     | Average<br>Coupon |     |
|------------|--------|---------------|------------------|-----|-------------------|-----|
| Under 1 Yr | 37     | 50,112,503.47 | 100.0            | 5.5 | 0.815%            | 0.2 |