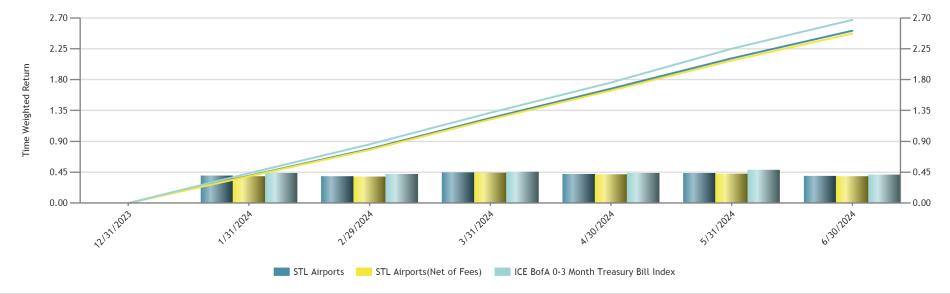

### Performance History

| Portfolio                              | Month<br>To Date | Latest<br>3 Months | Year<br>To Date | Annualized<br>Latest<br>1 Year | Annualized<br>Since<br>Inception<br>5/31/2023 |
|----------------------------------------|------------------|--------------------|-----------------|--------------------------------|-----------------------------------------------|
| Account                                | 0.39             | 1.26               | 2.51            | 5.12                           | 5.01                                          |
| Account (Net of Fees)                  | 0.39             | 1.24               | 2.47            | 5.05                           | 4.95                                          |
|                                        |                  |                    |                 |                                |                                               |
| Index                                  |                  |                    |                 |                                |                                               |
| ICE BofA 0-3 Month Treasury Bill Index | 0.41             | 1.34               | 2.67            | 5.45                           | 5.47                                          |

### Performance History

| Portfolio<br>Account                   | Month<br>To Date<br>0.41 | Latest<br>3 Months<br>1.34 | Year<br>To Date<br>2.70 | Annualized<br>Latest<br>1 Year<br>5.53 | Annualized<br>Since<br>Inception<br>5/31/2023<br>5,62 |
|----------------------------------------|--------------------------|----------------------------|-------------------------|----------------------------------------|-------------------------------------------------------|
| Account                                | 0.41                     | 1.54                       | 2.70                    | 5.55                                   | 5.02                                                  |
| Account (Net of Fees)                  | 0.41                     | 1.32                       | 2.66                    | 5.47                                   | 5.56                                                  |
| Index                                  |                          |                            |                         |                                        |                                                       |
| ICE BofA 0-3 Month Treasury Bill Index | 0.41                     | 1.34                       | 2.67                    | 5.45                                   | 5.47                                                  |

### Performance History

| Portfolio                              | Month<br>To Date | Latest<br>3 Months | Year<br>To Date | Annualized<br>Latest<br>1 Year | Annualized<br>Since<br>Inception<br>5/31/2023 |
|----------------------------------------|------------------|--------------------|-----------------|--------------------------------|-----------------------------------------------|
| Account                                | 0.44             | 1.34               | 2.66            | 5.49                           | 5.58                                          |
| Account (Net of Fees)                  | 0.43             | 1.31               | 2.62            | 5.42                           | 5.52                                          |
| Index                                  |                  |                    |                 |                                |                                               |
| ICE BofA 0-3 Month Treasury Bill Index | 0.41             | 1.34               | 2.67            | 5.45                           | 5.47                                          |

| Performance History                    |                  |                    |                 |                                |                                               |
|----------------------------------------|------------------|--------------------|-----------------|--------------------------------|-----------------------------------------------|
| Portfolio                              | Month<br>To Date | Latest<br>3 Months | Year<br>To Date | Annualized<br>Latest<br>1 Year | Annualized<br>Since<br>Inception<br>5/31/2023 |
| Account                                | 0.38             | 1.31               | 2.54            | 4.88                           | 4.96                                          |
| Account (Net of Fees)                  | 0.37             | 1.29               | 2,50            | 4.82                           | 4.90                                          |
|                                        |                  |                    |                 |                                |                                               |
| Index                                  |                  |                    |                 |                                |                                               |
| ICE BofA 0-3 Month Treasury Bill Index | 0.41             | 1.34               | 2.67            | 5.45                           | 5.47                                          |

### Performance History

| Portfolio                              | Month<br>To Date | Latest<br>3 Months | Year<br>To Date | Annualized<br>Latest<br>1 Year | Annualized<br>Since<br>Inception<br>5/31/2023 |
|----------------------------------------|------------------|--------------------|-----------------|--------------------------------|-----------------------------------------------|
| Account                                | 0.29             | 1.18               | 2.57            | 5.32                           | 5.41                                          |
| Account (Net of Fees)                  | 0.28             | 1.16               | 2.53            | 5.26                           | 5.35                                          |
|                                        |                  |                    |                 |                                |                                               |
| Index                                  |                  |                    |                 |                                |                                               |
| ICE BofA 0-3 Month Treasury Bill Index | 0.41             | 1.34               | 2.67            | 5.45                           | 5.47                                          |