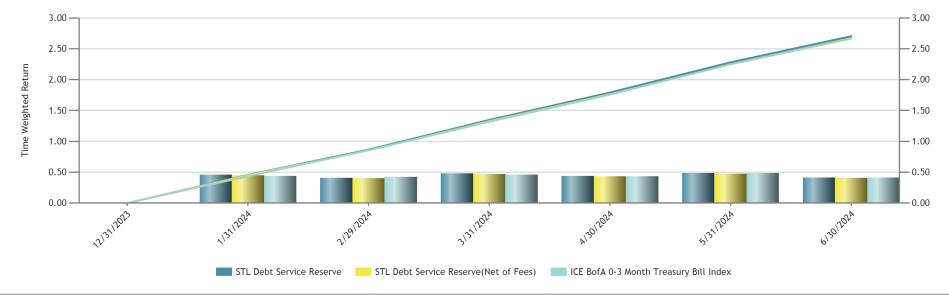

### Performance History

| Portfolio                              | Month<br>To Date | Latest<br>3 Months | Year<br>To Date | Annualized<br>Latest<br>1 Year | Annualized<br>Since<br>Inception<br>5/31/2023 |
|----------------------------------------|------------------|--------------------|-----------------|--------------------------------|-----------------------------------------------|
| Account                                | 0.39             | 1.26               | 2.51            | 5.12                           | 5.01                                          |
| Account (Net of Fees)                  | 0.39             | 1.24               | 2.47            | 5.05                           | 4.95                                          |
|                                        |                  |                    |                 |                                |                                               |
| Index                                  |                  |                    |                 |                                |                                               |
| ICE BofA 0-3 Month Treasury Bill Index | 0.41             | 1.34               | 2.67            | 5.45                           | 5.47                                          |

### Performance History

| Portfolio<br>Account                   | Month<br>To Date<br>0.41 | Latest<br>3 Months<br>1.34 | Year<br>To Date<br>2.70 | Annualized<br>Latest<br>1 Year<br>5.53 | Annualized<br>Since<br>Inception<br>5/31/2023<br>5,62 |
|----------------------------------------|--------------------------|----------------------------|-------------------------|----------------------------------------|-------------------------------------------------------|
| Account                                | 0.41                     | 1.54                       | 2.70                    | 5.55                                   | 5.02                                                  |
| Account (Net of Fees)                  | 0.41                     | 1.32                       | 2.66                    | 5.47                                   | 5.56                                                  |
| Index                                  |                          |                            |                         |                                        |                                                       |
| ICE BofA 0-3 Month Treasury Bill Index | 0.41                     | 1.34                       | 2.67                    | 5.45                                   | 5.47                                                  |

### Performance History

| Portfolio                              | Month<br>To Date | Latest<br>3 Months | Year<br>To Date | Annualized<br>Latest<br>1 Year | Annualized<br>Since<br>Inception<br>5/31/2023 |
|----------------------------------------|------------------|--------------------|-----------------|--------------------------------|-----------------------------------------------|
| Account                                | 0.44             | 1.34               | 2.66            | 5.49                           | 5.58                                          |
| Account (Net of Fees)                  | 0.43             | 1.31               | 2.62            | 5.42                           | 5.52                                          |
| Index                                  |                  |                    |                 |                                |                                               |
| ICE BofA 0-3 Month Treasury Bill Index | 0.41             | 1.34               | 2.67            | 5.45                           | 5.47                                          |

| Performance History                    |                  |                    |                 |                                |                                               |
|----------------------------------------|------------------|--------------------|-----------------|--------------------------------|-----------------------------------------------|
| Portfolio                              | Month<br>To Date | Latest<br>3 Months | Year<br>To Date | Annualized<br>Latest<br>1 Year | Annualized<br>Since<br>Inception<br>5/31/2023 |
| Account                                | 0.38             | 1.31               | 2.54            | 4.88                           | 4.96                                          |
| Account (Net of Fees)                  | 0.37             | 1.29               | 2,50            | 4.82                           | 4.90                                          |
|                                        |                  |                    |                 |                                |                                               |
| Index                                  |                  |                    |                 |                                |                                               |
| ICE BofA 0-3 Month Treasury Bill Index | 0.41             | 1.34               | 2.67            | 5.45                           | 5.47                                          |

### Performance History

| Portfolio                              | Month<br>To Date | Latest<br>3 Months | Year<br>To Date | Annualized<br>Latest<br>1 Year | Annualized<br>Since<br>Inception<br>5/31/2023 |
|----------------------------------------|------------------|--------------------|-----------------|--------------------------------|-----------------------------------------------|
| Account                                | 0.29             | 1.18               | 2.57            | 5.32                           | 5.41                                          |
| Account (Net of Fees)                  | 0.28             | 1.16               | 2.53            | 5.26                           | 5.35                                          |
|                                        |                  |                    |                 |                                |                                               |
| Index                                  |                  |                    |                 |                                |                                               |
| ICE BofA 0-3 Month Treasury Bill Index | 0.41             | 1.34               | 2.67            | 5.45                           | 5.47                                          |