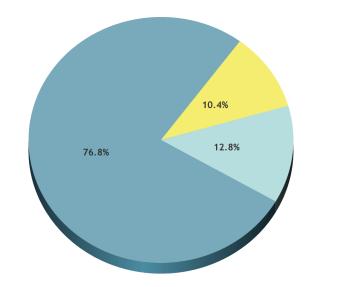

| Security Type           | Market Value  | % Fixed<br>Income | % Assets |
|-------------------------|---------------|-------------------|----------|
| TREASURY BILLS (USD)    | 26,073,218.86 | 52.0              | 49.8     |
| GOVERNMENT AGENCY (USD) | 12,424,854.43 | 24.8              | 23.7     |
| COMMERCIAL PAPER (USD)  | 11,614,430.18 | 23.2              | 22.2     |
| Fixed Income Total      | 50,112,503.47 | 100.0             | 95.7     |