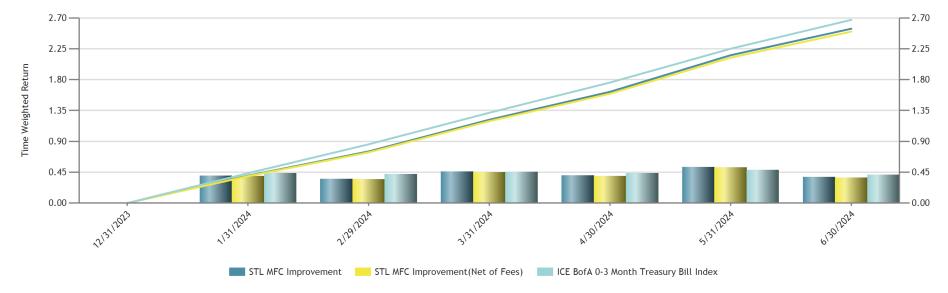

### Performance History

| Portfolio                              | Month<br>To Date | Latest<br>3 Months | Year<br>To Date | Annualized<br>Latest<br>1 Year | Annualized<br>Since<br>Inception<br>5/31/2023 |
|----------------------------------------|------------------|--------------------|-----------------|--------------------------------|-----------------------------------------------|
| Account                                | 0.44             | 1.34               | 2.66            | 5.49                           | 5.58                                          |
| Account (Net of Fees)                  | 0.43             | 1.31               | 2.62            | 5.42                           | 5.52                                          |
| Index                                  |                  |                    |                 |                                |                                               |
| ICE BofA 0-3 Month Treasury Bill Index | 0.41             | 1.34               | 2.67            | 5.45                           | 5.47                                          |