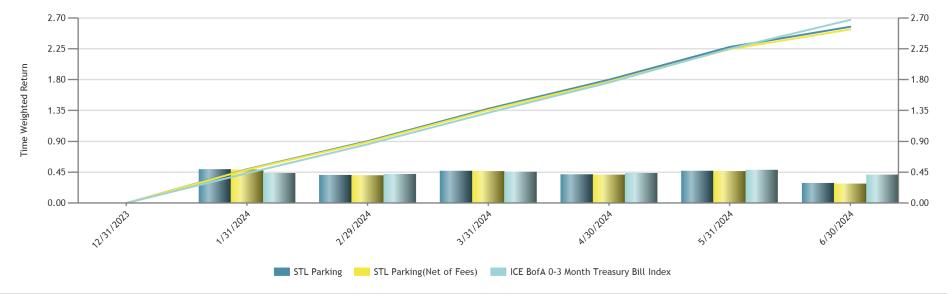

### Performance History

| Portfolio                              | Month<br>To Date | Latest<br>3 Months | Year<br>To Date | Annualized<br>Latest<br>1 Year | Annualized<br>Since<br>Inception<br>5/31/2023 |
|----------------------------------------|------------------|--------------------|-----------------|--------------------------------|-----------------------------------------------|
| Account                                | 0.29             | 1.18               | 2.57            | 5.32                           | 5.41                                          |
| Account (Net of Fees)                  | 0.28             | 1.16               | 2.53            | 5.26                           | 5.35                                          |
|                                        |                  |                    |                 |                                |                                               |
| Index                                  |                  |                    |                 |                                |                                               |
| ICE BofA 0-3 Month Treasury Bill Index | 0.41             | 1.34               | 2.67            | 5.45                           | 5.47                                          |