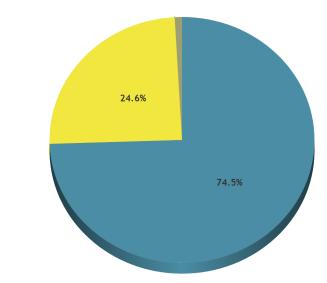

| Security Type                 | Market Value | % Fixed<br>Income | % Assets |
|-------------------------------|--------------|-------------------|----------|
| TREASURY BILLS (USD)          | 605,485.99   | 74.5              | 74.1     |
| GOVERNMENT AGENCY (USD)       | 200,184.65   | 24.6              | 24.5     |
| CERTIFICATES OF DEPOSIT (USD) | 7,166.85     | 0.9               | 0.9      |
| Fixed Income Total            | 812,837.49   | 100.0             | 99.4     |