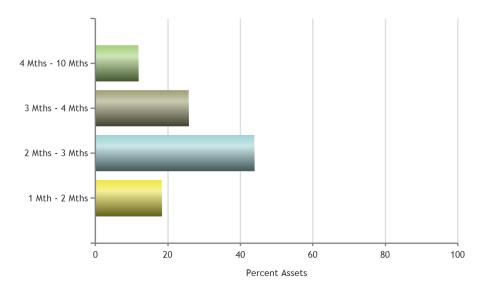

### **Distribution by Duration**

| Duration   | Number | Market Value  | % FI<br>Holdings |     | Average<br>Coupon |     |
|------------|--------|---------------|------------------|-----|-------------------|-----|
| Under 1 Yr | 37     | 50,112,503.47 | 100.0            | 5.5 | 0.815%            | 0.2 |

### **Distribution by Maturity**

### Distribution by S&P Rating

### **Distribution by Coupon**

AA+ A-1+ A-1

| Coupon   | Number | Market Value  | % FI<br>Holdings | Average<br>YTM | Average<br>Coupon | Average<br>Duration |
|----------|--------|---------------|------------------|----------------|-------------------|---------------------|
| Under 1% | 26     | 39,834,848.06 | 79.5             | 5.6            | 0.030%            | 0.2                 |
| 1% - 2%  | 2      | 574,751.58    | 1.1              | 4.3            | 1.664%            | 0.2                 |
| 2% - 3%  | 3      | 4,292,926.00  | 8.6              | 5.5            | 2.788%            | 0.2                 |
| 4% - 5%  | 3      | 3,319,653.50  | 6.6              | 5.6            | 4.811%            | 0.2                 |
| Over 5%  | 3      | 2,090,324.33  | 4.2              | 5.5            | 5.354%            | 0.0                 |