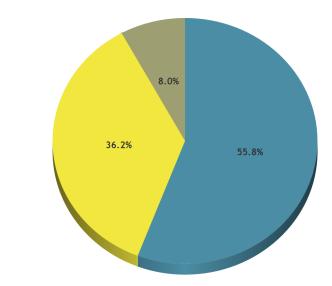

| Security Type                 | Market Value | % Fixed<br>Income | % Assets |
|-------------------------------|--------------|-------------------|----------|
| TREASURY BILLS (USD)          | 1,422,263.05 | 55.8              | 25.8     |
| GOVERNMENT AGENCY (USD)       | 923,120.70   | 36.2              | 16.8     |
| CERTIFICATES OF DEPOSIT (USD) | 202,690.58   | 8.0               | 3.7      |
| Fixed Income Total            | 2,548,074.33 | 100.0             | 46.3     |