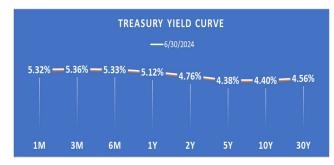

median federal funds rate was increased to 5.1% from 4.6%, indicating that as of the date of the SEP's publication, policymakers only expect to make one interest rate cut, whereas in March they had projected to make three.

Moreover, dissecting and analyzing the updated dot plot accentuates the aforementioned disparity amongst Fed officials regarding not only the timing, but also the pace of rate reductions in 2024. Of the 19 FOMC members, four anticipate no rate cuts, seven expect to make one 25 basis point rate cut, and eight penciled in two 25 basis point cuts. In agreement with the latter eight officials, as of June 30, the interest rate futures markets had priced in two rate reductions before the conclusion of 2024. The second half of the year will be captivating, to say the least.



U.S. Treasury yield curve bull flattened as longer-dated yields subsided more than shorter-dated yields during the month-long bond market rally, slightly widening inversions between key tenors.

2-year/10-year spread: -36 basis points 3-month/10-year spread: -96 basis points 2-year/5-year spread: -38 basis points 3-month/30-year spread: -80 basis points

U.S. Treasury Yield Curve Source: Bloomberg

### SWS CAPITAL MANAGEMENT

100 Wall Street, 18<sup>th</sup> Floor, New York, NY 10005 Telephone 212-461-6500 www.swscapitalmanagement.com



### June 2024 Macroeconomic Highlights

### Inflation, Expectations, and Consumer Sentiment<sup>1</sup>:

*CPI*: 3.3% year-over-year (0.0% month-over-month); *Core CPI*: 3.4% year-over-year (+0.2% month-over-month) *PCE*: 2.6% year-over-year (0.0% month-