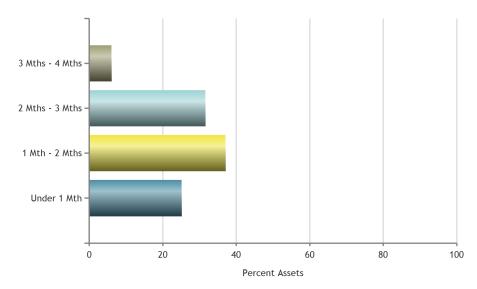

### **Fixed Income Allocation**

| Par Value        | 817,000    |
|------------------|------------|
| Market Value     | 812,837.49 |
| Total Cost       | 807,048.76 |
| Net Gain/Loss    | 5,788.73   |
| Annual Income    | 4,692.75   |
| Accrued Interest | 1,367.95   |

| Security Type                 | Market Value | % Fixed<br>Income | % Assets |
|-------------------------------|--------------|-------------------|----------|
| TREASURY BILLS (USD)          | 605,485.99   | 74.5              | 74.1     |
| GOVERNMENT AGENCY (USD)       | 200,184.65   | 24.6              | 24.5     |
| CERTIFICATES OF DEPOSIT (USD) | 7,166.85     | 0.9               | 0.9      |
| Fixed Income Total            | 812,837.49   | 100.0             | 99.4     |