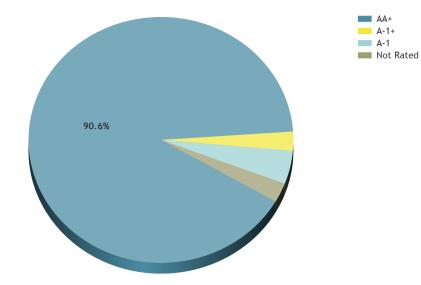

### Distribution by S&P Rating

### Weighted Averages

| Average Yield    | 5.52      |
|------------------|-----------|
| Average Maturity | 0.22      |
| Average Coupon   | 0.81      |
| Average Duration | 0.21      |
| Average Moody    | Aaa       |
| Average S&P      | AA+       |
| Average Fitch    | Not Rated |
|                  |           |