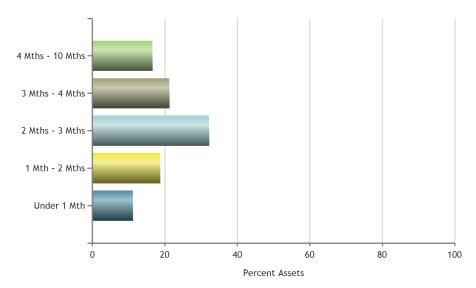

### **Distribution by Duration**

|            |        |              |          | Average |        |          |
|------------|--------|--------------|----------|---------|--------|----------|
| Duration   | Number | Market Value | Holdings | YTM     | Coupon | Duration |
| Under 1 Yr | 11     | 3,284,845.45 | 100.0    | 5.3     | 1.559% | 0.2      |

### **Distribution by Maturity**

### Distribution by S&P Rating

### **Distribution by Coupon**

AA+

| Coupon   | Number | Market Value | % FI<br>Holdings | Average<br>YTM | Average<br>Coupon | Average<br>Duration |
|----------|--------|--------------|------------------|----------------|-------------------|---------------------|
| Under 1% | 7      | 2,022,842.55 | 61.6             | 5.2            | 0.000%            | 0.3                 |
| 2% - 3%  | 1      | 501,509.27   | 15.3             | 5.4            | 2.875%            | 0.2                 |
| 4% - 5%  | 2      | 454,378.14   | 13.8             | 5.6            | 4.792%            | 0.2                 |
| Over 5%  | 1      | 306,115.50   | 9.3              | 5.5            | 5.050%            | 0.1                 |