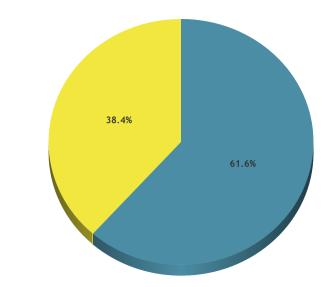

| Security Type           | Market Value | % Fixed<br>Income | % Assets |
|-------------------------|--------------|-------------------|----------|
| TREASURY BILLS (USD)    | 2,022,842.55 | 61.6              | 56.8     |
| GOVERNMENT AGENCY (USD) | 1,262,002.91 | 38.4              | 35.5     |
| Fixed Income Total      | 3,284,845.45 | 100.0             | 92.3     |