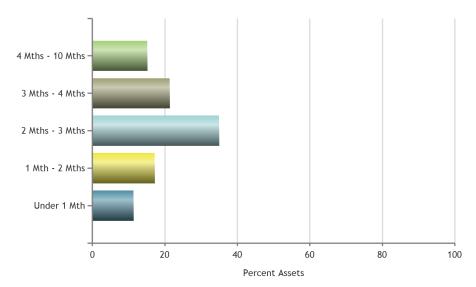

### **Fixed Income Allocation**

| Par Value        | 50,490,000    |
|------------------|---------------|
| Market Value     | 50,112,503.47 |
| Total Cost       | 49,485,332.89 |
| Net Gain/Loss    | 627,170.58    |
| Annual Income    | 408,439.00    |
| Accrued Interest | 132,251.66    |

| Security Type           | Market Value  | % Fixed<br>Income | % Assets |
|-------------------------|---------------|-------------------|----------|
| TREASURY BILLS (USD)    | 26,073,218.86 | 52.0              | 49.8     |
| GOVERNMENT AGENCY (USD) | 12,424,854.43 | 24.8              | 23.7     |
| COMMERCIAL PAPER (USD)  | 11,614,430.18 | 23.2              | 22.2     |
| Fixed Income Total      | 50,112,503.47 | 100.0             | 95.7     |