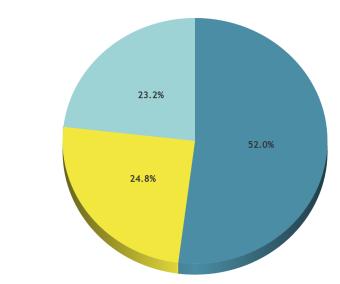

| Security Type           | Market Value  | % Fixed<br>Income | % Assets |
|-------------------------|---------------|-------------------|----------|
| TREASURY BILLS (USD)    | 26,073,218.86 | 52.0              | 49.8     |
| GOVERNMENT AGENCY (USD) | 12,424,854.43 | 24.8              | 23.7     |
| COMMERCIAL PAPER (USD)  | 11,614,430.18 | 23.2              | 22.2     |
| Fixed Income Total      | 50,112,503.47 | 100.0             | 95.7     |