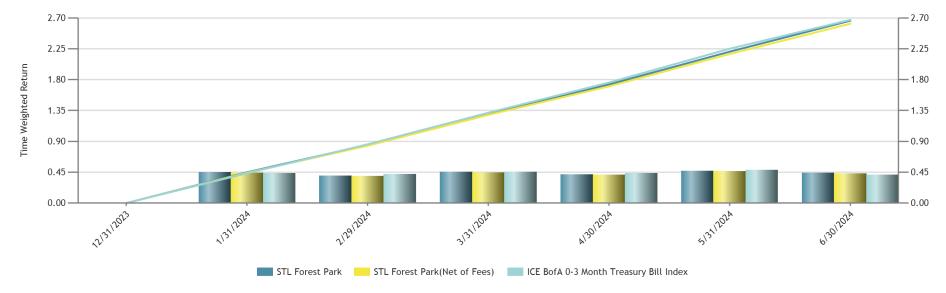

### Performance History

| Portfolio                              | Month<br>To Date | Latest<br>3 Months | Year<br>To Date | Annualized<br>Latest<br>1 Year | Annualized<br>Since<br>Inception<br>5/31/2023 |
|----------------------------------------|------------------|--------------------|-----------------|--------------------------------|-----------------------------------------------|
| Account                                | 0.39             | 1.26               | 2.51            | 5.12                           | 5.01                                          |
| Account (Net of Fees)                  | 0.39             | 1.24               | 2.47            | 5.05                           | 4.95                                          |
|                                        |                  |                    |                 |                                |                                               |
| Index                                  |                  |                    |                 |                                |                                               |
| ICE BofA 0-3 Month Treasury Bill Index | 0.41             | 1.34               | 2.67            | 5.45                           | 5.47                                          |

### Performance History

| Portfolio<br>Account                   | Month<br>To Date<br>0.41 | Latest<br>3 Months<br>1.34 | Year<br>To Date<br>2.70 | Annualized<br>Latest<br>1 Year<br>5.53 | Annualized<br>Since<br>Inception<br>5/31/2023<br>5,62 |
|----------------------------------------|--------------------------|----------------------------|-------------------------|----------------------------------------|-------------------------------------------------------|
| Account                                | 0.41                     | 1.54                       | 2.70                    | 5.55                                   | 5.02                                                  |
| Account (Net of Fees)                  | 0.41                     | 1.32                       | 2.66                    | 5.47                                   | 5.56                                                  |
| Index                                  |                          |                            |                         |                                        |                                                       |
| ICE BofA 0-3 Month Treasury Bill Index | 0.41                     | 1.34                       | 2.67                    | 5.45                                   | 5.47                                                  |

### Performance History

| Portfolio                              | Month<br>To Date | Latest<br>3 Months | Year<br>To Date | Annualized<br>Latest<br>1 Year | Annualized<br>Since<br>Inception<br>5/31/2023 |
|----------------------------------------|------------------|--------------------|-----------------|--------------------------------|-----------------------------------------------|
| Account                                | 0.44             | 1.34               | 2.66            | 5.49                           | 5.58                                          |
| Account (Net of Fees)                  | 0.43             | 1.31               | 2.62            | 5.42                           | 5.52                                          |
| Index                                  |                  |                    |                 |                                |                                               |
| ICE BofA 0-3 Month Treasury Bill Index | 0.41             | 1.34               | 2.67            | 5.45                           | 5.47                                          |

| Performance History                    |                  |                    |                 |                                |                                               |
|----------------------------------------|------------------|--------------------|-----------------|--------------------------------|-----------------------------------------------|
| Portfolio                              | Month<br>To Date | Latest<br>3 Months | Year<br>To Date | Annualized<br>Latest<br>1 Year | Annualized<br>Since<br>Inception<br>5/31/2023 |
| Account                                | 0.38             | 1.31               | 2.54            | 4.88                           | 4.96                                          |
| Account (Net of Fees)                  | 0.37             | 1.29               | 2,50            | 4.82                           | 4.90                                          |
|                                        |                  |                    |                 |                                |                                               |
| Index                                  |                  |                    |                 |                                |                                               |
| ICE BofA 0-3 Month Treasury Bill Index | 0.41             | 1.34               | 2.67            | 5.45                           | 5.47                                          |

### Performance History

| Portfolio                              | Month<br>To Date | Latest<br>3 Months | Year<br>To Date | Annualized<br>Latest<br>1 Year | Annualized<br>Since<br>Inception<br>5/31/2023 |
|----------------------------------------|------------------|--------------------|-----------------|--------------------------------|-----------------------------------------------|
| Account                                | 0.29             | 1.18               | 2.57            | 5.32                           | 5.41                                          |
| Account (Net of Fees)                  | 0.28             | 1.16               | 2.53            | 5.26                           | 5.35                                          |
|                                        |                  |                    |                 |                                |                                               |
| Index                                  |                  |                    |                 |                                |                                               |
| ICE BofA 0-3 Month Treasury Bill Index | 0.41             | 1.34               | 2.67            | 5.45                           | 5.47                                          |